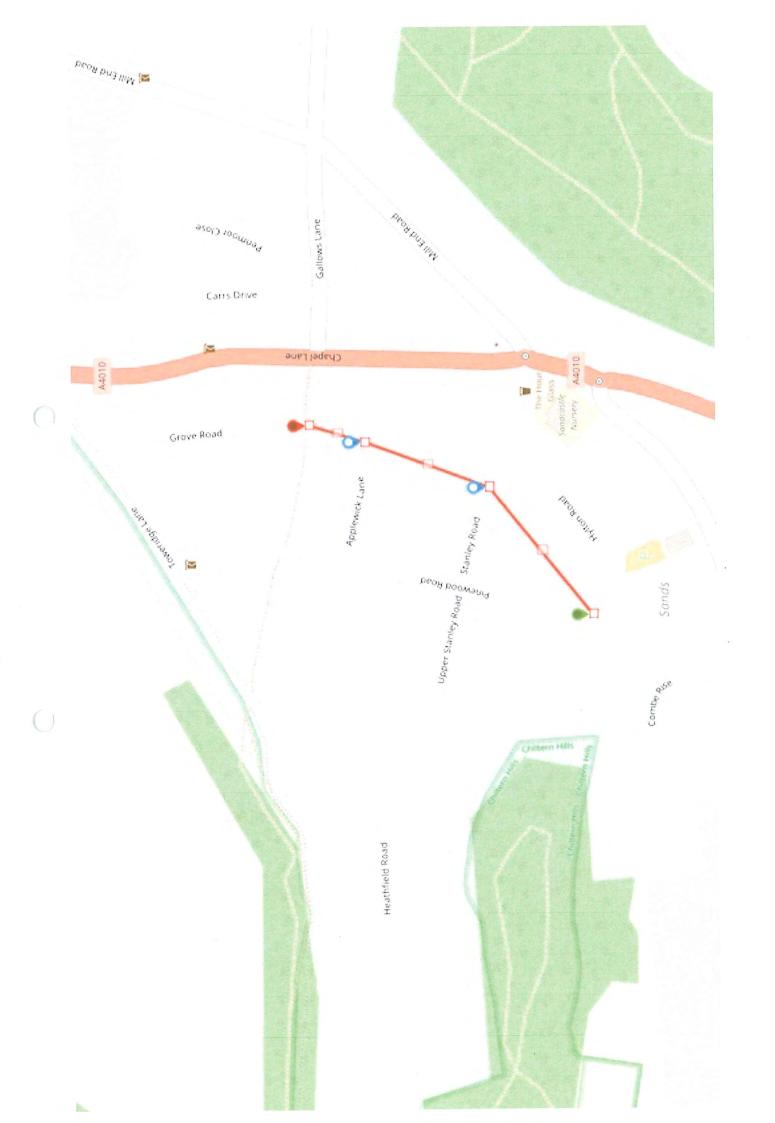

# WILDLIFE AND COUNTRYSIDE ACT 1981 SECTION 53 CLAIMED PUBLIC FOOTPATH FROM PINEWOOD ROAD TO PUBLIC FOOTPATH NO.93