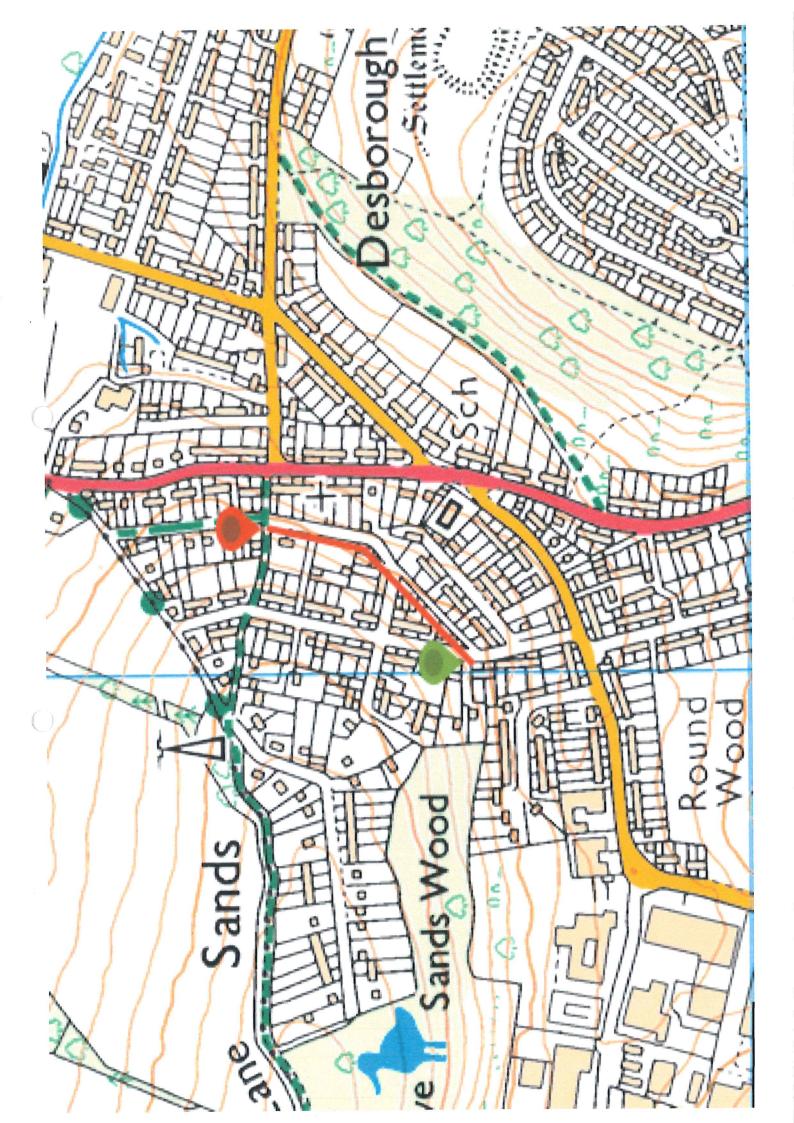

# WILDLIFE AND COUNTRYSIDE ACT 1981 SECTION 53 CLAIMED PUBLIC FOOTPATH FROM PINEWOOD ROAD TO PUBLIC FOOTPATH NO.93