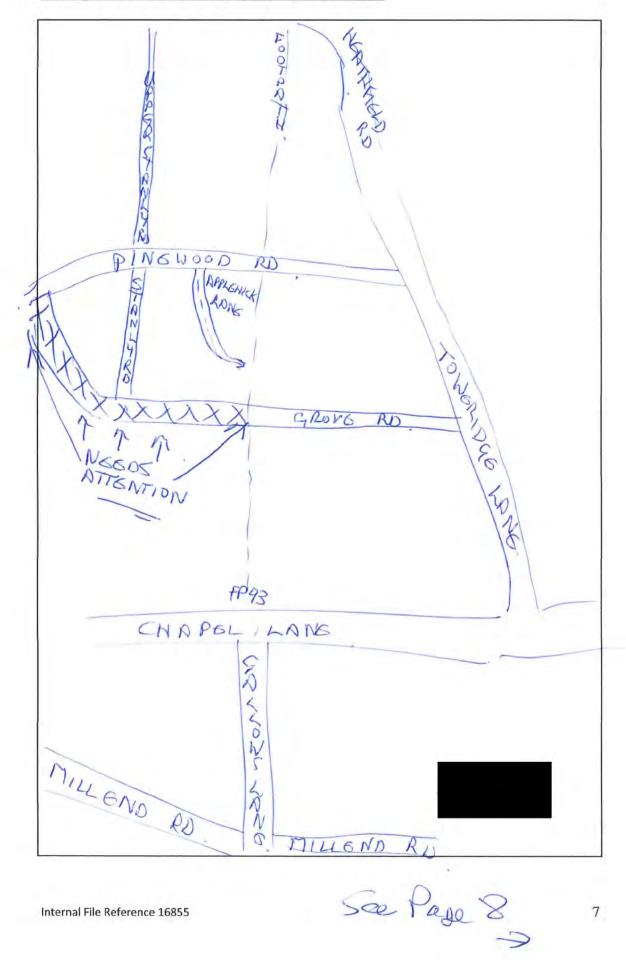

# WILDLIFE AND COUNTRYSIDE ACT 1981 SECTION 53 CLAIMED PUBLIC FOOTPATH FROM PINEWOOD ROAD TO PUBLIC FOOTPATH NO.93