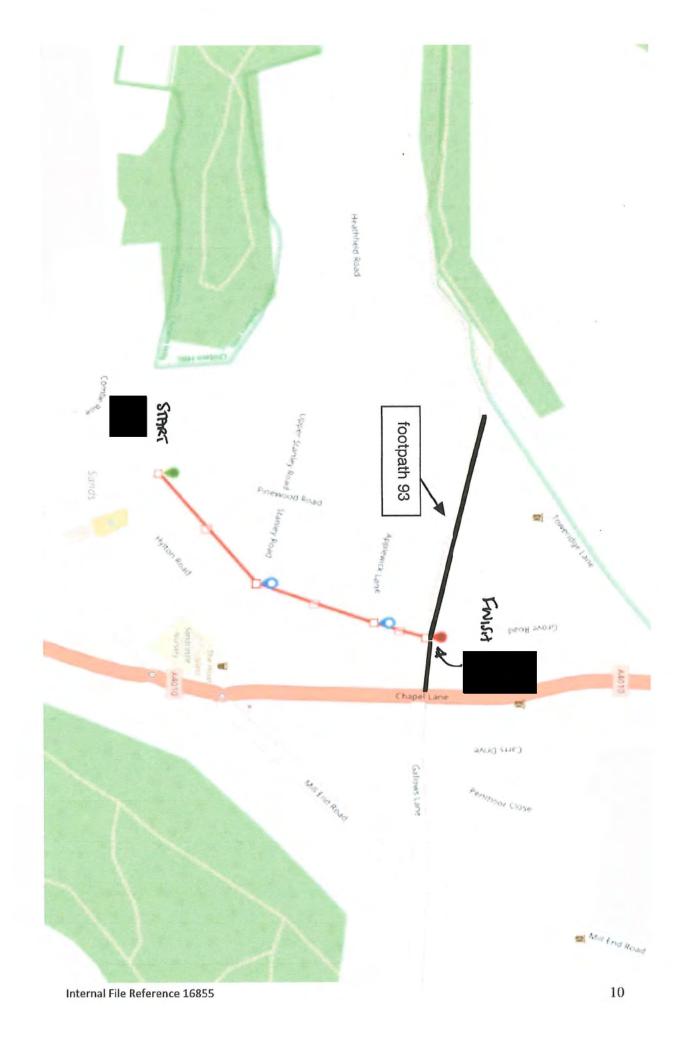

# WILDLIFE AND COUNTRYSIDE ACT 1981 SECTION 53 CLAIMED PUBLIC FOOTPATH FROM PINEWOOD ROAD TO PUBLIC FOOTPATH NO.93