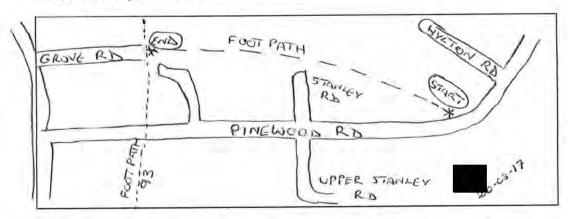

# WILDLIFE AND COUNTRYSIDE ACT 1981 SECTION 53 CLAIMED PUBLIC FOOTPATH FROM PINEWOOD ROAD TO PUBLIC FOOTPATH NO.93