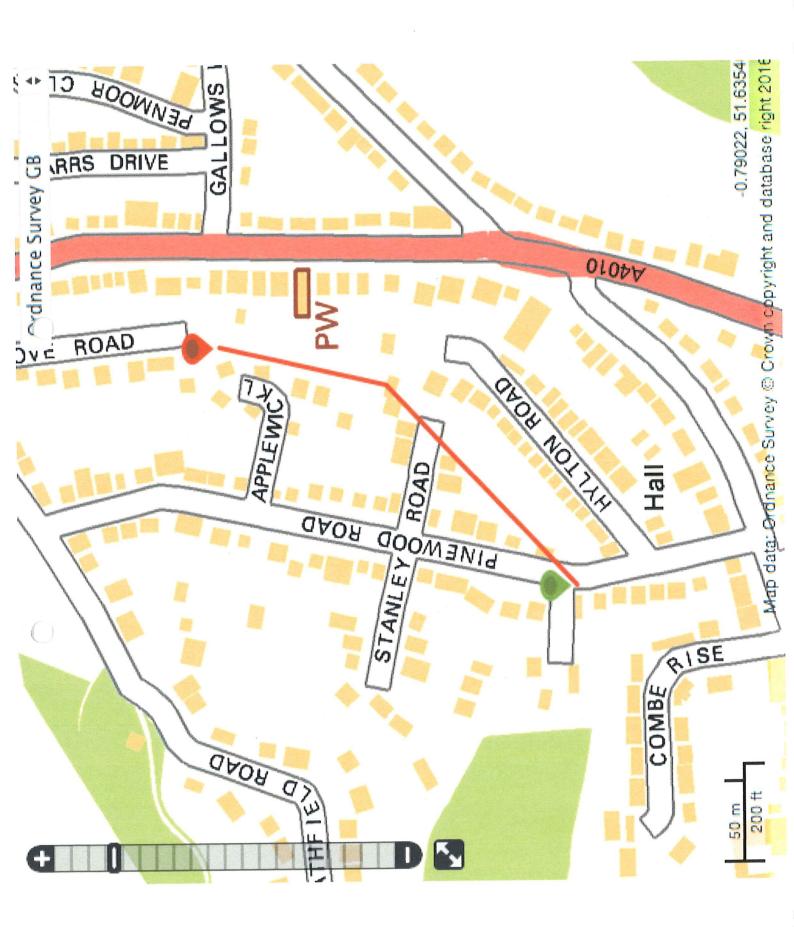

# WILDLIFE AND COUNTRYSIDE ACT 1981 SECTION 53 CLAIMED PUBLIC FOOTPATH FROM PINEWOOD ROAD TO PUBLIC FOOTPATH NO.93