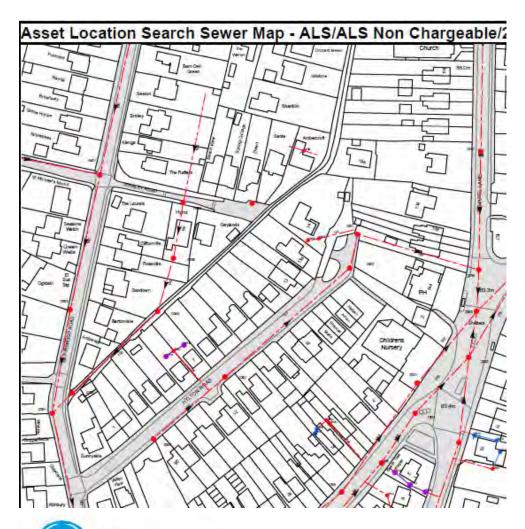

# Background papers

| Pages   |                                        |
|---------|----------------------------------------|
| 2 - 13  | Witness interviews.                    |
| 14 - 85 | Application and evidence.              |
| 86 - 89 | Aerial photographs.                    |
| 90 - 91 | Ordnance Survey Maps.                  |
| 92      | Local Land Charges Map.                |
| 93      | Extract from online Land Registry Map. |
| 94 - 95 | Thames Water Maps and key.             |
| 96 - 99 | Replies to consultation.               |